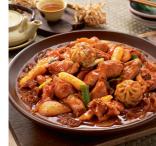

# Gold JJIMDAK

developed from the traditional Korean chicken dish with soy, red pepper paste and extreme hot sauces

**Marinated** and **barbecued** chicken in **spicy** sauce. A great side dish with drinks, it tastes good with *pizza*.