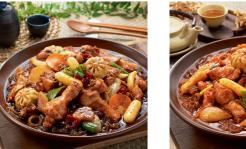

# Gold JJIMDAK

developed from the traditional Korean chicken dish with soy, red pepper paste and extreme hot sauces

**Marinated** and **barbecued** chicken in **spicy** sauce. A great side dish with drinks, it tastes good with *pizza*.