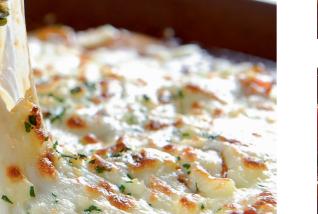

# Gold JJIMDAK

developed from the traditional Korean chicken dish with soy, red pepper paste and extreme hot sauces

**Marinated** and **barbecued** chicken in **spicy** sauce. A great side dish with drinks, it tastes good with *pizza*.