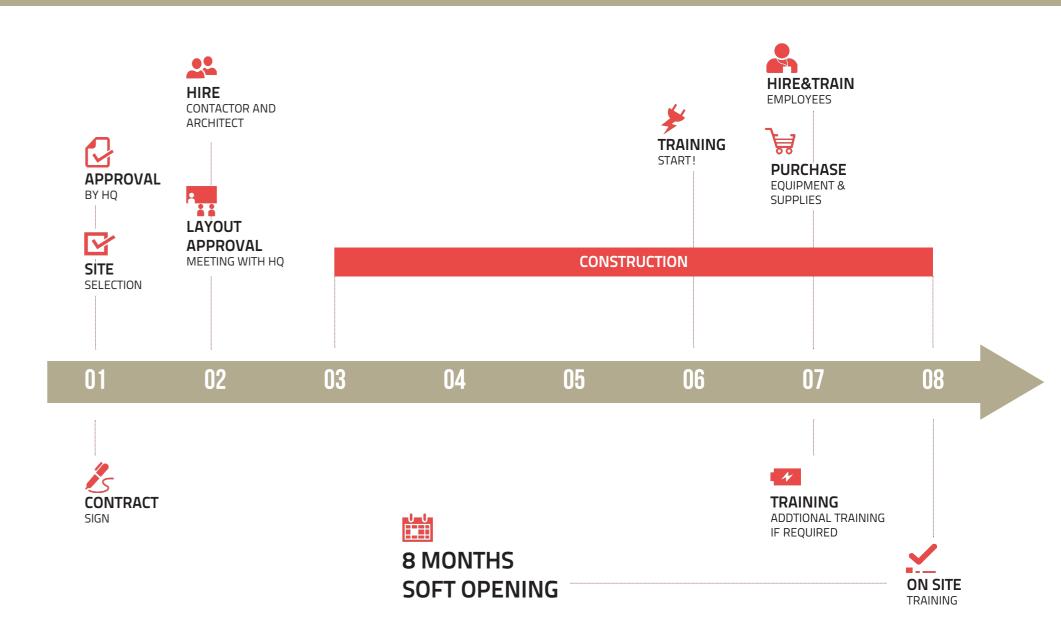

# • franchise information

• franchise process

Franchise fee: USD 38,000 (PER UNIT)

Warranty fees: USD 2,000

Warranty fees will not be returned if store closed within period of a contract.

Royalty: 3% of sales

Term of Agreement: 3 years

- Renewal of the contract
  - The franchise agreement can be renewed by mutual consent.
  - No additional franchise fees
  - $^{st}$  If required any design change or yearly check up, actual expenses has to borne by the one who required.

Minimum space required: more than 90m<sup>2</sup>