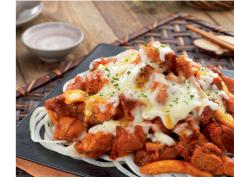

# Gold JJIMDAK

developed from the traditional Korean chicken dish with soy, red pepper paste and extreme hot sauces

**Marinated** and **barbecued** chicken in **spicy** sauce. A great side dish with drinks, it tastes good with *pizza*.