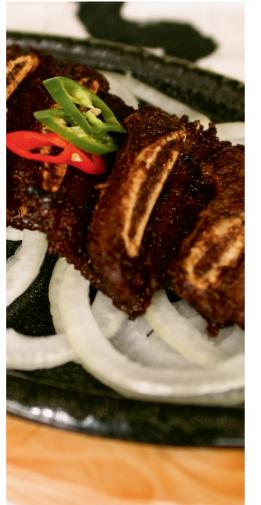

# Gold JJIMDAK

developed from the traditional Korean chicken dish with soy, red pepper paste and extreme hot sauces

**Marinated** and **barbecued** chicken in **spicy** sauce. A great side dish with drinks, it tastes good with *pizza*.