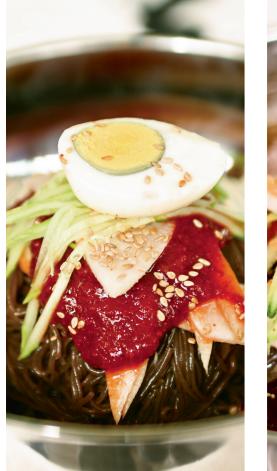

AUG 2013 | KoldNoodle

Tranitional Korean cold noodles with barbeque on the side.

Kold Noodle

Tranditional Korean **cold noodles** with **barbecue** on the side.