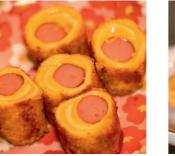

Kold Noodle

Tranditional Korean **cold noodles** with **barbecue** on the side.