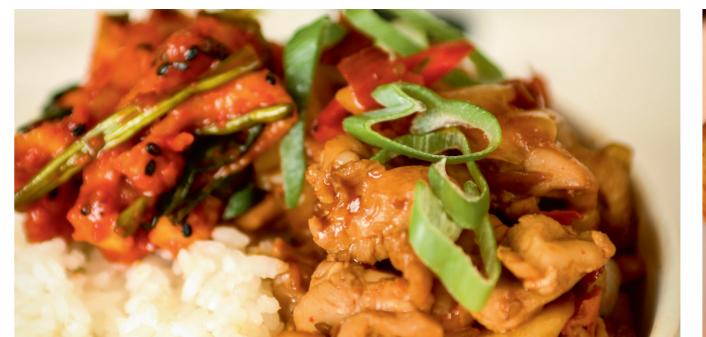

# Gold JJIMDAK

developed from the traditional Korean chicken dish with soy, red pepper paste and extreme hot sauces

**Marinated** and **barbecued** chicken in **spicy** sauce. A great side dish with drinks, it tastes good with *pizza*.