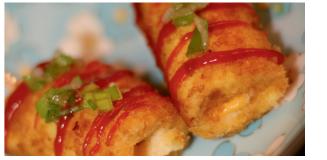

Kold Noodle

Tranditional Korean **cold noodles** with **barbecue** on the side.