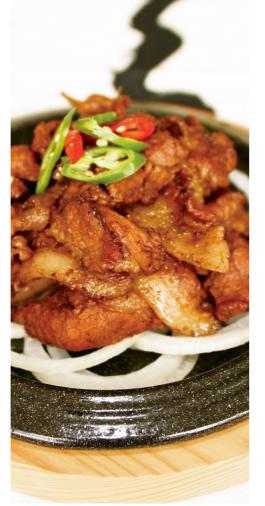

# Gold JJIMDAK

developed from the traditional Korean chicken dish with soy, red pepper paste and extreme hot sauces

**Marinated** and **barbecued** chicken in **spicy** sauce. A great side dish with drinks, it tastes good with *pizza*.