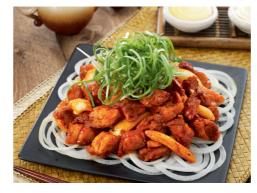

# Gold JJIMDAK

developed from the traditional Korean chicken dish with soy, red pepper paste and extreme hot sauces

**Marinated** and **barbecued** chicken in **spicy** sauce. A great side dish with drinks, it tastes good with *pizza*.