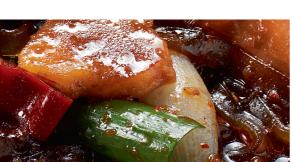

# Gold JJIMDAK

developed from the traditional Korean chicken dish with soy, red pepper paste and extreme hot sauces

**Marinated** and **barbecued** chicken in **spicy** sauce. A great side dish with drinks, it tastes good with *pizza*.