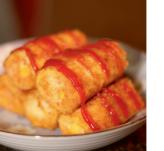

Kold Noodle

Tranditional Korean **cold noodles** with **barbecue** on the side.