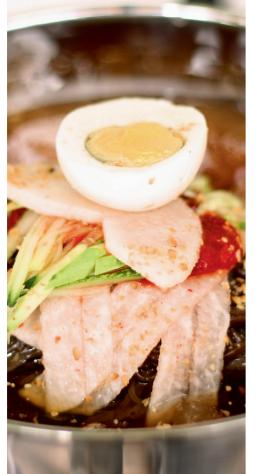

AUG 2013 | KoldNoodle

Tranitional Korean cold noodles with barbeque on the side.

Kold Noodle

Tranditional Korean **cold noodles** with **barbecue** on the side.